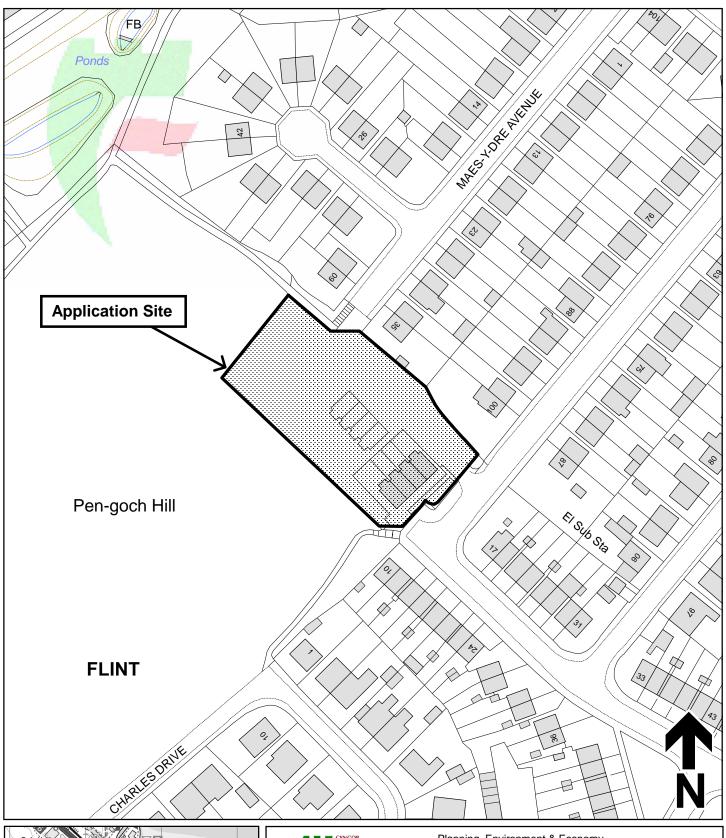

## Legend

Planning Application Site

Adopted Flintshire Unitary Development Plan Settlement Boundary This plan is based on Ordnance Survey Material with the permission of the Controller of Her Majesty's Stationery Office. © Crown Copyright. Unauthorised reproduction infringes Crown Copyright and may lead to prosecution or civil proceedings. Licence number: 100023386.
Flintshire County Council, 2020.

Map Scale 1:1250

OS Map ref SJ 2472

Planning Application 60006